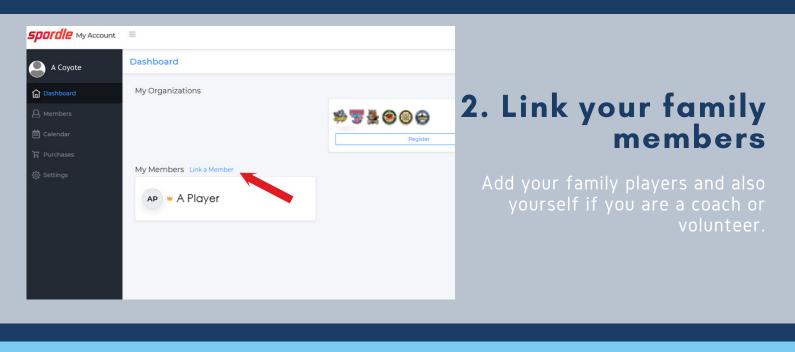

## 3. Find your existing profiles

| Seach a member in HCR |               |  |
|-----------------------|---------------|--|
| First Name *          | Last Name *   |  |
|                       |               |  |
| Date of Birth *       |               |  |
|                       |               |  |
| (                     | or            |  |
| HCR Number            |               |  |
| ex: 4563485965        |               |  |
|                       |               |  |
|                       | Search Cancel |  |

| Existing profiles                                                      |                        |
|------------------------------------------------------------------------|------------------------|
| Another Player<br>HCR#1 Link this member                               | rela                   |
| AC Another Player<br>You are about to link this member to your account | lf a pr<br>thi<br>rela |
| Relation * Parent Previous Link                                        | Once<br>can t          |

## 4. Set your tionship and confirm

ofile is found, click "Link is member" then set your